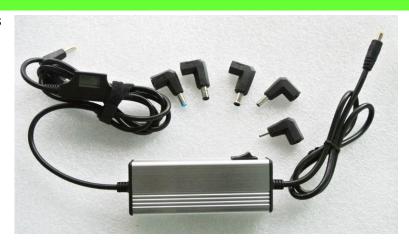

## **Laptop Charger 12V CC-Laptop**

- Plug & Play for Lito Solar applications
- Automatic voltage adjustment by using correct Laptop terminal
- Power ON/Off Switch
- High Efficient DC-DC converter
- Rugged AL-Housing with potted Electronics for good heat dissipation and humidity protection

Solar applications require often also the option for recharging Laptops, therefore Zimpertec created its CC-Laptop, which can be combined with LS7000 Solar Home System or other 12V Systems. The automatic adjustment for output voltage, selected by the Laptop Terminal eliminates the failure rate caused by wrong voltage setting for conventional Chargers. For Energy saving, the charger is equipped with a On/Off switch for turning off the charger if no demand. The implemented LCD shows clearly the operation Voltage.

|                    | CC-Laptop                 |                                      |
|--------------------|---------------------------|--------------------------------------|
| Input:             | 11 15V,                   |                                      |
|                    | 4.8/1.7mm barrel plug     |                                      |
| Output:            | 15.5 to 20V/ 45W          |                                      |
| Dimensions:        | 44mm x 24mm x 117mm       |                                      |
| Weight:            | 285g; 340g with packaging |                                      |
| Adapter terminals: | Computer Brand:           | Terminal type:                       |
|                    | Acer                      | Terminal: 5.5/1.7mm; 19V; Mark "F"   |
|                    | ACER/ HP/ GATEWAY/        | Terminal: 5.5/2.5mm; 19V; Mark "G"   |
|                    | TOSHIBA/ ASUS/ Delta      |                                      |
|                    | HP                        | Terminal: 4.8/1.7mm; 18.5V; Mark "E" |
|                    | Toshiba/ Nec              | Terminal: 6.3/3.0mm; 15V; Mark "R"   |
|                    | Sony/ Fujitsu             | Terminal: 6.0/4.4mm; 16V; Mark "S"   |
|                    | Asus                      | Terminal: 2.5/0.7mm; 19V; Mark "H"   |